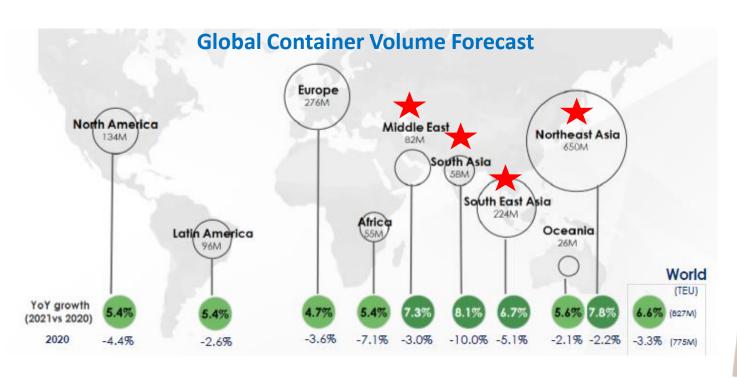

#### Pandemic creates shifts in markets

Global container forecast by industry, 2020 Absolute change (Thousand TEU) and YoY growth (%) High Technology Temperature Control Consumer Goods Raw Materials Machinery Parts Capital Equipment Fashion Goods **Automotive** 

Asia Pacific leads the recovery,

China and emerging economies will drive container trade growth

Perishables and high tech will outperform all other industries in the coming years

Source:

Drewry | Seabury Container Trade Forecast Release Notes