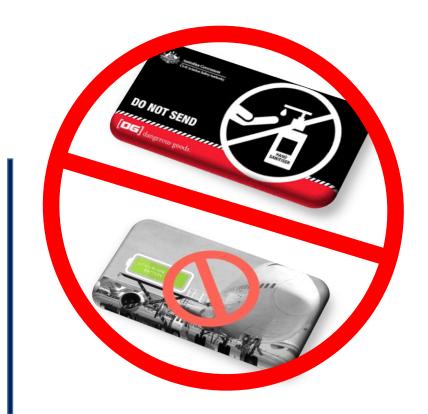

# HKSPA's best in class capabilities in handling dangerous goods

ensures the supply chain of essentials remain uninterrupted

- Least restriction and dedicated expertise in handling dangerous goods
- Proactive alerts on DG compatibility and self proprietary system for monitoring

Hand sanitiser and lithium batteries are restricted to ship by air