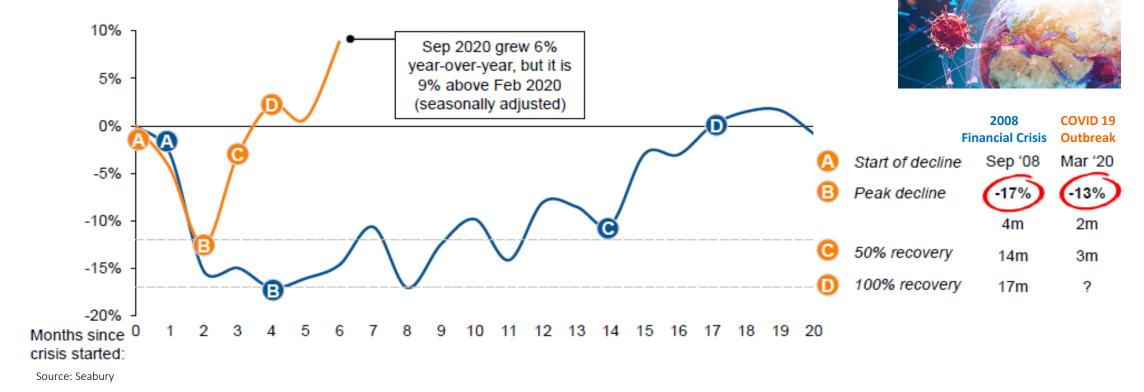

# 2020: A year of remarkable turnaround

#### Global container trade development, 2008 financial crisis vs COVID-19 outbreak

Monthly change (vs. Sep 08 for 2008 Financial Crisis and vs Feb 20 for COVID-19 outbreak)

**2020 Global Container Trade Growth: -3%** 