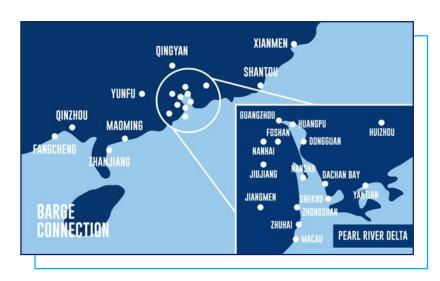

#### **HKSPA's multi-modal connectivity**

caters to your delivery needs and capitalises on opportunities in China

Barges | The largest barge cluster in South China handling > 6M TEU

barge transshipment volume

Trucks | Reach China's major trading & consumption markets in hours

**Sea-rail** | Connect to Qinzhou by barge for rail connection to penetrate into inland China

100 daily barge callscovering more than100 Pearl River Delta terminals

Shenzhen: 1 hour

Shanghai: 24 hours