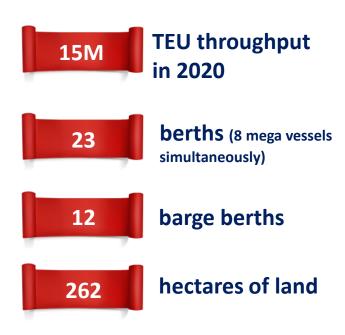

# Hong Kong Seaport Alliance (HKSPA)

increases resilience of operations to minimise the risks from pandemics

- Maximises combined capabilities in a "terminal neutral" manner
- Better serves market needs
- Enhances operational and cost efficiencies
- Streamlines operation
- Innovates service offerings and delivery