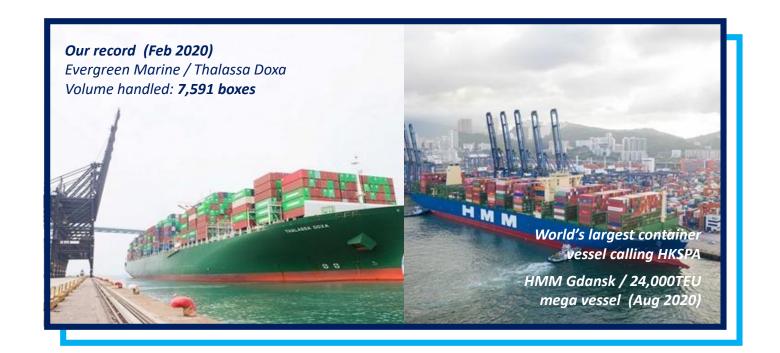

# **HKSPA's agile operations**

creates value to customers quickly and keep development work aligned with business needs

- ✓ provides reefer capacity in times of other ports' closure and reefer plug shortage
- ✓ caters **unscheduled calls**
- √ facilitates efficient cargo rollover
- ✓ serves as empty repositioning hub
- renowned as a super connector (Max transshipment connectivity: 1 vessel connecting to 104 vessels & 146 barges)