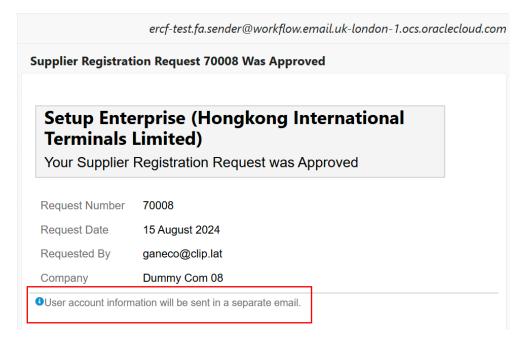

♥ View attachments

Required

O a. Yes

Step 10: Declare the correctness of the information and click "Submit"

After submission, a "Success" screen and a registration request number will appear.

You will receive an email after your registration approved.