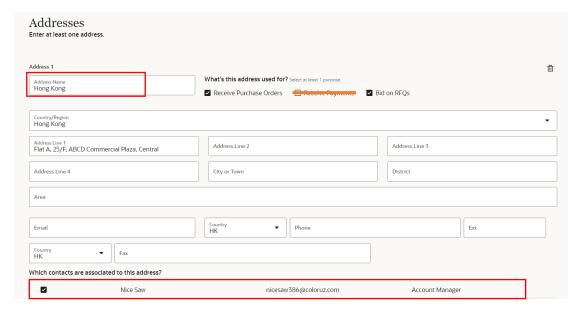

#### Step 5: Input Address

Input "Hong Kong" as the Address Name

Select the purpose of this address. Select the Contact(s) associated with this address.

(\*Please do NOT select "Receive Payments". We will turn this on only after Finance verification of bank account information.)

Click "Continue" to go to next page.

Step 6: Business Classification

Select "None of the classifications are applicable"

Step 7: Enter the bank details

Fill in the information, for example Country, Bank, Account Number, etc.