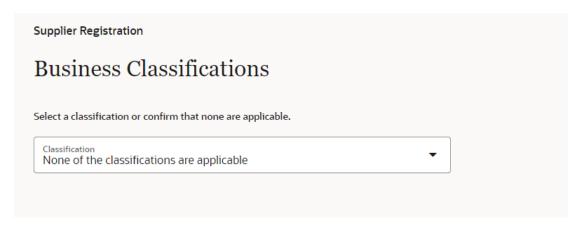

Click "Continue" to go to next page.

Step 6: Business Classification

Select "None of the classifications are applicable"

Step 7: Enter the bank details

Fill in the information, for example Country, Bank, Account Number, etc.