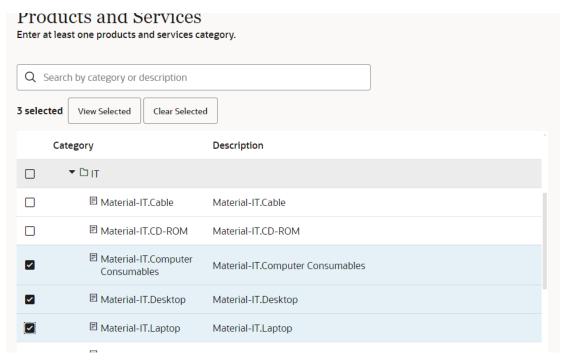

#### Step 8: Select the specific product and service offering.

Select the Products and Services you could provide.

You can refer to the Appendix – List of Purchasing Categories at the bottom of this guideline.