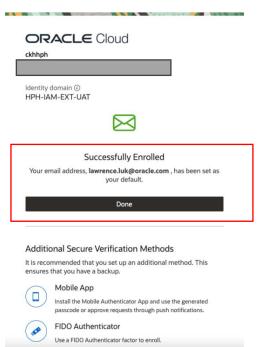

#### Step 8: Input the Verification Code

An email with a verification code has been sent to your email.

Check your email and Enter the Code

Click Verify Email Address

A confirmation page will be displayed.