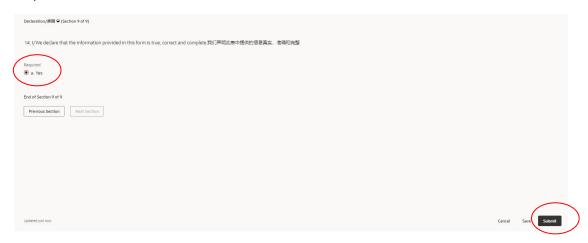

♥ View attachments

Required

O a. Yes

Step 10: Declare the correctness of the information and click "Submit"

After submission, a "Success" screen and a registration request number will appear.

You will receive an email after your registration approved.