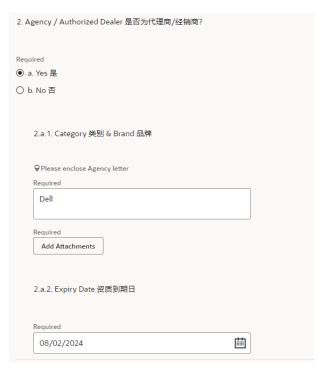

#### Step 9: Complete the questionnaire

Complete all 9 sections of the questionnaire.

Click "Next Section" after inputting information.

If you are an authorized dealer/ agent of a products, please click yes and provide certificate. You can provide up to 3 agencies.

For Section 7 Certification, please submit BR and CI (if any).

Also, please state the expiration date of the certificate if any.

For Section 8, please review our policies and procedures and declare the acceptance of complying.