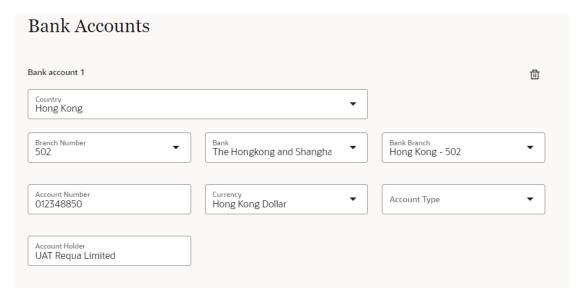

Click "Continue" to go to next page.

Step 6: Business Classification

Select "None of the classifications are applicable"

Step 7: Enter the bank details

Fill in the information, for example Country, Bank, Account Number, etc.