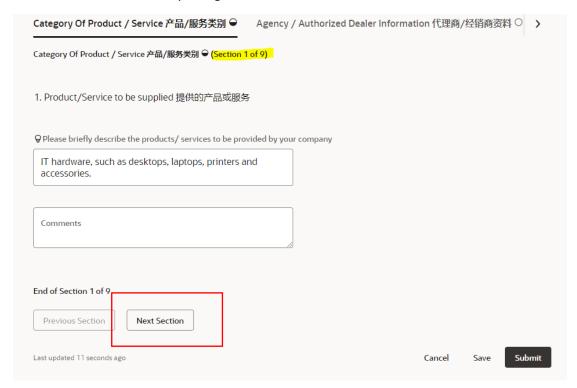

#### Step 9: Complete the questionnaire

Complete all 9 sections of the questionnaire.

Click "Next Section" after inputting information.

If you are an authorized dealer/ agent of a products, please click yes and provide certificate. You can provide up to 3 agencies.