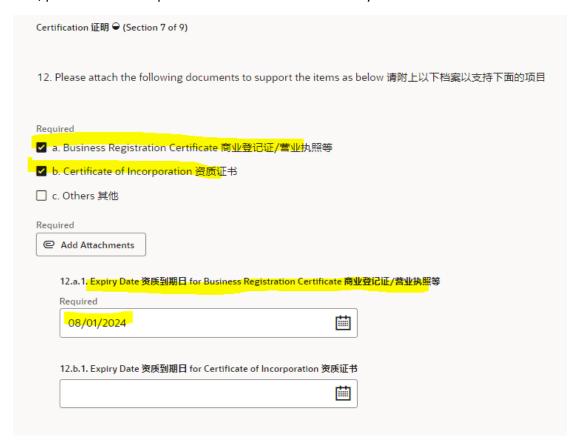

For Section 7 Certification, please submit BR and CI (if any).

Also, please state the expiration date of the certificate if any.

For Section 8, please review our policies and procedures and declare the acceptance of complying.