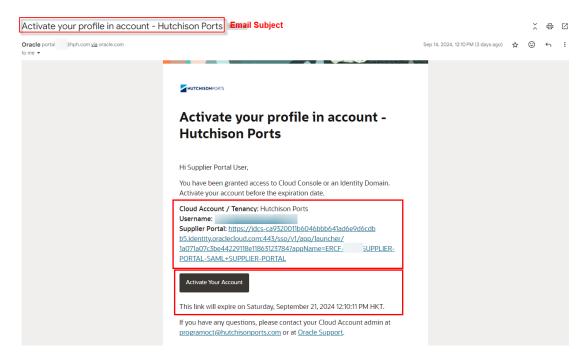

### Activate Your Account at the Very First Time

Step 1: You will receive an email to activate your profile.

Step 2: Bookmark the Supplier Portal link. Your email address will be your username.

Step 3: Click 'Activate Your Account' button before the expiration. The link will be valid for 7 days.