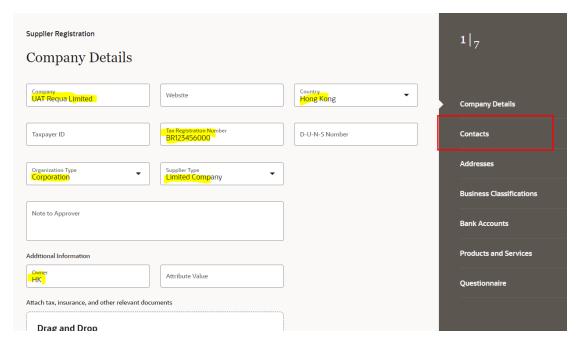

#### Step 3: Enter the Company Details.

For companies based in Hong Kong, you should fill in BR Number in "Tax Registration Number".

Please choose "HK" as the Owner.

(this means you are registering as a supplier of HK business units of HPH)

Click "Contacts" to go to next page.