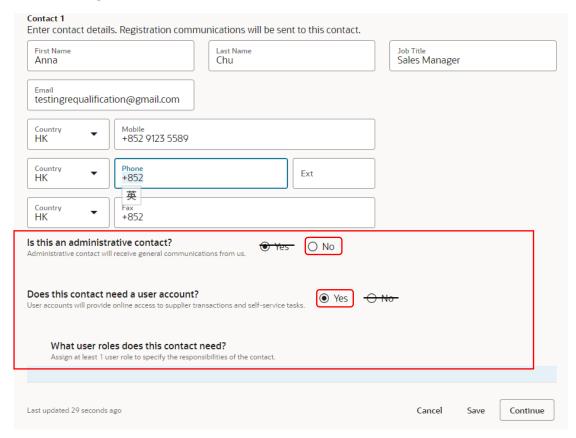

#### Step 4: Enter Contact

You can submit with more than one Contact Information (such as Sales or Accounting)

Input the Contact Information. Make sure that you click "No" for administrative contact and create user account.

#### **DO NOT** change the roles.

Click "Add Another Contact" to create one more contact. Or click "Continue" to go to next page.