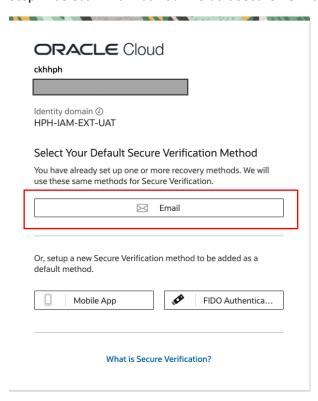

Click "Sign In" button on the confirmation email.

Step 6: Enter your user name and password and Click "Sign In"

Step 7: Select "Email" as Your Default Secure Verification Method