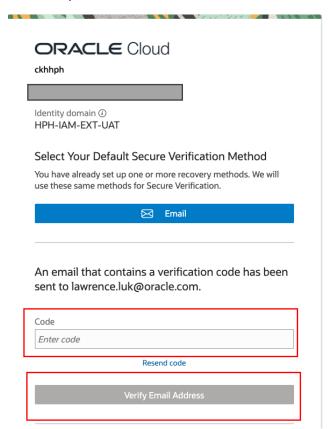

#### Step 8: Input the Verification Code

An email with a verification code has been sent to your email.

Check your email and Enter the Code

Click Verify Email Address

A confirmation page will be displayed.